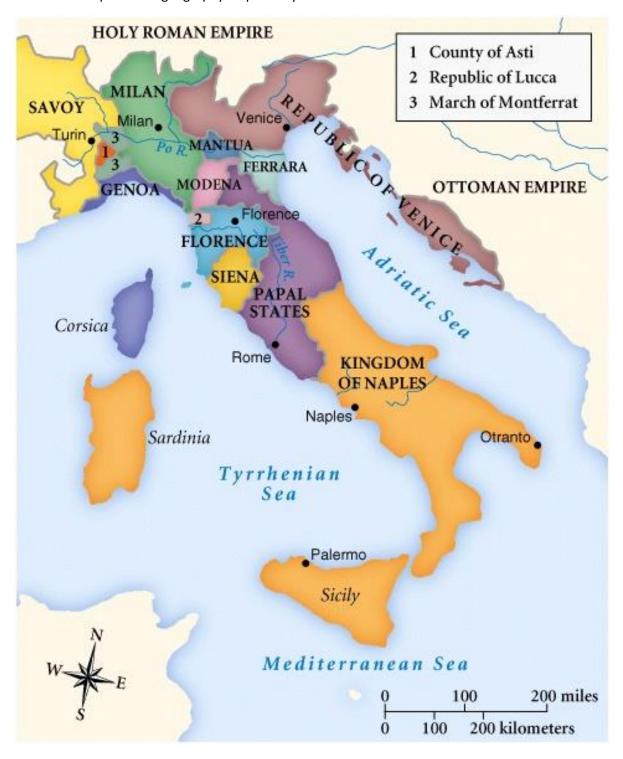

## Map Activity - Renaissance Italy

Step I - Using the map below, answer the following questions:

- 1. Describe the political situation in Italy during the Renaissance.
- 2. Explain how geography helped Italy become a center of trade and commerce.